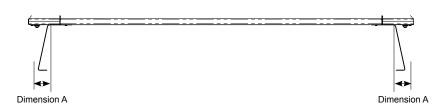

## Fitting Chart - TOYOTA 4 Runner 4dr SUV with Roof Rails Removed

PIONEER 41102 (1928 x 1236mm) PIONEER 42102B (1928 x 1236mm) PIONEER 45102B (1928 x 1236mm)

| Front Crossbar                 |        |                      | Middle Crossbar                |        |                      | Rear Crossbar |        |                      |
|--------------------------------|--------|----------------------|--------------------------------|--------|----------------------|---------------|--------|----------------------|
| Front Slot                     | Dim. A | Leg Height<br>Spacer | Middle Slot                    | Dim. A | Leg Height<br>Spacer | Rear Slot     | Dim. A | Leg Height<br>Spacer |
| 1432mm<br>56 3/8"<br>from Rear | EQUAL  |                      | 742mm<br>29 3/16"<br>from Rear | EQUAL  |                      | R1            | EQUAL  |                      |