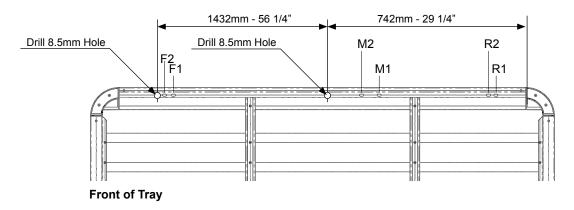

## Fitting Chart - TOYOTA 4 Runner 4dr SUV with Roof Rails Removed

PIONEER 41102 (1928 x 1236mm) PIONEER 42102B (1928 x 1236mm) PIONEER 45102B (1928 x 1236mm)

| Front Crossbar                 |        |                      | Middle Crossbar                |        |                      | Rear Crossbar |        |                      |
|--------------------------------|--------|----------------------|--------------------------------|--------|----------------------|---------------|--------|----------------------|
| Front Slot                     | Dim. A | Leg Height<br>Spacer | Middle Slot                    | Dim. A | Leg Height<br>Spacer | Rear Slot     | Dim. A | Leg Height<br>Spacer |
| 1432mm<br>56 3/8"<br>from Rear | EQUAL  |                      | 742mm<br>29 3/16"<br>from Rear | EQUAL  |                      | R1            | EQUAL  |                      |